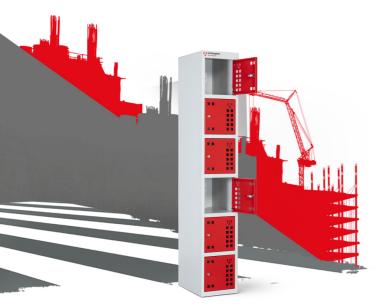

# powerstation<sup>™</sup>

Product code: PWS6

- >> Secure powered locker for segregated battery charging.
- >> Six separate compartments with individual cam locks.
- >> Comes with fixing kit to join multiple PowerStations together.

### **Product specifications**

| Weight                        | 28kg                                        |
|-------------------------------|---------------------------------------------|
| Colour                        | Light grey: RAL 7035, Traffic red: RAL 3020 |
| Suitable for                  | Site                                        |
| Finished coating              | Powder coated                               |
| Material & thickness          | 1mm steel                                   |
| Quantity of keys              | 12 keys: 2 per compartment                  |
| Suitable for vehicle mounting | No                                          |
| How are castors fitted?       | Not applicable                              |
| Other sizes available         | 1 other size                                |
| Qty of shelves as standard    | No                                          |