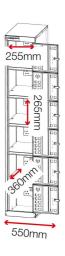

itable for                  | Site                                        |
| Finished coating              | Powder coated                               |
| Material & thickness          | 1mm steel                                   |
| Quantity of keys              | 12 keys: 2 per compartment                  |
| Suitable for vehicle mounting | No                                          |
| How are castors fitted?       | Not applicable                              |
| Other sizes available         | 1 other size                                |
| Qty of shelves as standard    | No                                          |

#### **Dimensions**



## Related products - Contact Armorgard to find out more



PowerStation PWS10



PowerShelf SHE-P4-110



TuffBank TB2



SiteStation SS2