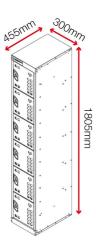

----------|---------------------------------------------|
| Colour                        | Light grey: RAL 7035, Traffic red: RAL 3020 |
| Suitable for                  | Site                                        |
| Finished coating              | Powder coated                               |
| Material & thickness          | 1mm steel                                   |
| Quantity of keys              | 12 keys: 2 per compartment                  |
| Suitable for vehicle mounting | No                                          |
| How are castors fitted?       | Not applicable                              |
| Other sizes available         | 1 other size                                |
| Qty of shelves as standard    | No                                          |

#### **Dimensions**



## Related products - Contact Armorgard to find out more



PowerStation PWS10



PowerShelf SHE-P4-110



TuffBank TB2



SiteStation SS2