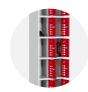

# powerstation<sup>™</sup>

Product code: PWS6

- >> Secure powered locker for segregated battery charging.
- >> Six separate compartments with individual cam locks.
- >> Comes with fixing kit to join multiple PowerStations together.

### **Product specifications**

| Weight                        | 28kg                                        |
|-------------------------------|---------------------------------------------|
| Colour                        | Light grey: RAL 7035, Traffic red: RAL 3020 |
| Suitable for                  | Site                                        |
| Finished coating              | Powder coated                               |
| Material & thickness          | 1mm steel                                   |
| Quantity of keys              | 12 keys: 2 per compartment                  |
| Suitable for vehicle mounting | No                                          |
| How are castors fitted?       | Not applicable                              |
| Other sizes available         | 1 other size                                |
| Qty of shelves as standard    | No                                          |